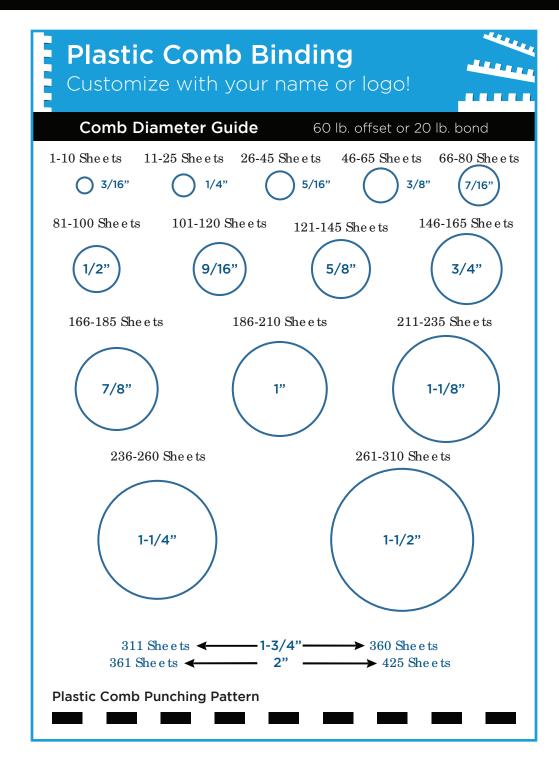

## Simple steps to get the proper fit to any type of binding - coil, comb, or wire.

- 1. Take the book being bound and lay it flat on a table.
- 2. Don't compress the pages and measure the thickness of the binding edge.
- 3. Take the measurement and add 1/8" that will be the size of your binding element.

Following this guideline, you will always have a proper binding size for your document.

## Binding Guide

**Nationwide Warehousing for Fast Delivery!** 

|                               |           | *********                                       |
|-------------------------------|-----------|-------------------------------------------------|
| Coil Diameter Guide           |           |                                                 |
| Approximate<br>Book Thickness | Coil Size | Number of sheets 80 lk<br>offset or 20 lb. bond |
| DOOK THICKINGSS               |           | 0113et 01 20 lb. bolla                          |
|                               | 4:1 Pitch |                                                 |
| 5/32"                         | 6mm       | 5-35                                            |
| 3/16"                         | 7mm       | 36-47                                           |
| 1/4"                          | 8mm       | 48-60                                           |
| 9/32"                         | 9mm       | 61-70                                           |
| 5/16"                         | 10mm      | 71-80                                           |
| 3/8"                          | 11mm      | 81-90                                           |
| 13/32"                        | 12mm      | 91-100                                          |
| 7/16"                         | 13mm      | 101-110                                         |
| 15/32"                        | 14mm      | 111-120                                         |
| 1/2"                          | 15mm      | 121-130                                         |
| 9/16"                         | 16mm      | 131-140                                         |
| 5/8"                          | 18mm      | 141-150                                         |
| 11/16"                        | 20mm      | 151-160                                         |
| 3/4"                          | 22mm      | 161-180                                         |
| 13/16"                        | 25mm      | 181-200                                         |
| 7/8"                          | 28mm      | 201-210                                         |
| 1"                            | 30mm      | 211-230                                         |
| 1-1/16"                       | 32mm      | 231-260                                         |
| 1-1/4"                        | 35mm      | 261-280                                         |
| 1-3/8"                        | 38mm      | 281-290                                         |
| 1-1/2"                        | 40mm      | 291-310                                         |
| 1-9/16"                       | 45mm      | 311-330                                         |
| 1-3/4"                        | 50mm      | 331-350                                         |