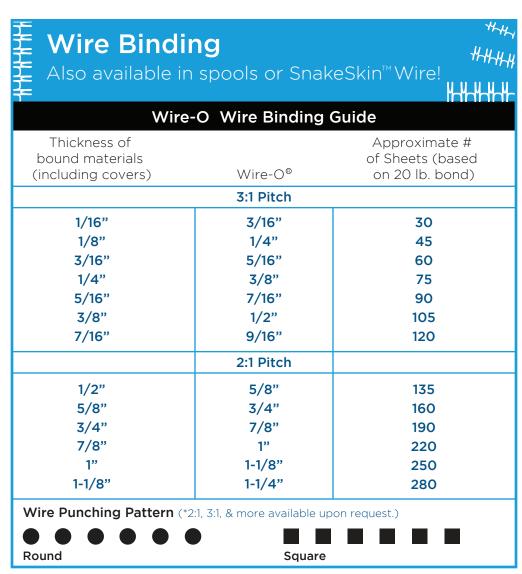

## Simple steps to get the proper fit to any type of binding - coil, comb, or wire.

- 1. Take the book being bound and lay it flat on a table.
- 2. Don't compress the pages and measure the thickness of the binding edge.
- 3. Take the measurement and add 1/8" that will be the size of your binding element.

Following this guideline, you will always have a proper binding size for your document.

## Binding Guide

**Nationwide Warehousing for Fast Delivery!** 

|                               |           | *********                                       |
|-------------------------------|-----------|-------------------------------------------------|
| Coil Diameter Guide           |           |                                                 |
| Approximate<br>Book Thickness | Coil Size | Number of sheets 80 lk<br>offset or 20 lb. bond |
| DOOK THICKINGSS               |           | 0113et 01 20 lb. bolla                          |
|                               | 4:1 Pitch |                                                 |
| 5/32"                         | 6mm       | 5-35                                            |
| 3/16"                         | 7mm       | 36-47                                           |
| 1/4"                          | 8mm       | 48-60                                           |
| 9/32"                         | 9mm       | 61-70                                           |
| 5/16"                         | 10mm      | 71-80                                           |
| 3/8"                          | 11mm      | 81-90                                           |
| 13/32"                        | 12mm      | 91-100                                          |
| 7/16"                         | 13mm      | 101-110                                         |
| 15/32"                        | 14mm      | 111-120                                         |
| 1/2"                          | 15mm      | 121-130                                         |
| 9/16"                         | 16mm      | 131-140                                         |
| 5/8"                          | 18mm      | 141-150                                         |
| 11/16"                        | 20mm      | 151-160                                         |
| 3/4"                          | 22mm      | 161-180                                         |
| 13/16"                        | 25mm      | 181-200                                         |
| 7/8"                          | 28mm      | 201-210                                         |
| 1"                            | 30mm      | 211-230                                         |
| 1-1/16"                       | 32mm      | 231-260                                         |
| 1-1/4"                        | 35mm      | 261-280                                         |
| 1-3/8"                        | 38mm      | 281-290                                         |
| 1-1/2"                        | 40mm      | 291-310                                         |
| 1-9/16"                       | 45mm      | 311-330                                         |
| 1-3/4"                        | 50mm      | 331-350                                         |