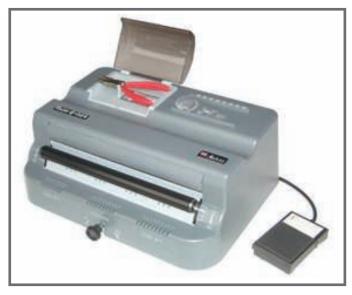

### **Electric Coil Insert with Manual Crimp Pliers**

The Finish@Coil-M is a bigger and more feature rich version of the popular Roll@Coil. This unit has larger rollers, a heavier duty motor and a larger footprint that makes it easier than ever to insert coils onto the edge of your books. It has adjustable full-size rollers that help to make coil inserting surprisingly fast and easy, even on the extra-large diameter sizes. This makes it ideal for operators that demand versatility & productivity.

#### **PRODUCT FEATURES**

U-shaped alignment channel that aides in conforming the spine of larger diameter. documents to the coil's shape, for a faster and easier insertion.

Adjustable roller mechanism provides easier insertion of larger diameter coils.

Cutter crimpers are included with every unit and the see-through crimper compartment provides convenient storage and helps to ensure that your crimping pliers don't get lost. A coil diameter scale helps to verify the coil diameter size.