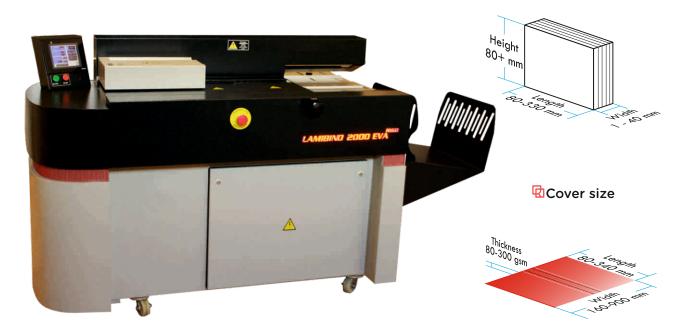

## LAMIBIND 2000 EVA

#### **☑**Book size





























### Standard features:

- x 2 in 1 tank for spine and sidegluing
- x Sidegluing applied by ribbed disks
- **x** Adjustable glue cut-off from the touch screen
- x Fix milling depth (0.5 mm) and notching
- x Tiltable milling unit
- x Paper dust extractor
- x Adjustable book positioning from the touch screen
- **x** (max. 10 mm)
- x Cover sensor
- x Large cover holder, with skew adjustment
- **x** Automatic carriage start
- **x** 1~230∨

### Available options for this model:

- x Magnetic bookblock support
- **x** Glue fume extractor
- x Sideshelf
- x Tape binding
- x Direct hardcover binding, with adjustable nipping height



# LAMIBIND 2000 EVA

| Specifications                                                                        | LAMIBIND 2000 EVA