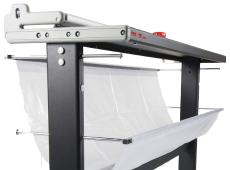

## **OPTIONS / ACCESSORIES**

Among the optional a removable stand for ground positioning, a reel form, a container for the collection of waiste and the integrated lamp for illuminating the cutting area.