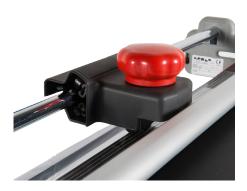

## MAIN FEATURES

Trim is equipped with a cutting unit with rotating blade in hardened steel, stainless steel fixed blade and high transparency line sheet holder for a perfect positioning.

The metal parts are painted with epoxidic powders, that guarantee high resistance to cuts and scratches.