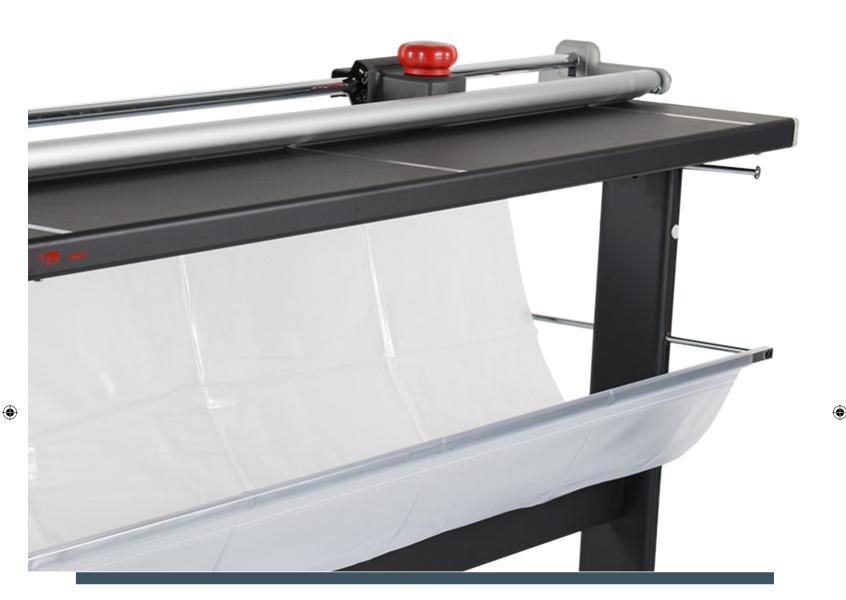

## MAIN FEATURES

Trim is equipped with a cutting unit with rotating blade in hardened steel, stainless steel fixed blade and high transparency line sheet holder for a perfect positioning.

The metal parts are painted with epoxidic powders, that guarantee high resistance to cuts and scratches.

## **OPTIONS / ACCESSORIES**

Among the optional a removable stand for ground positioning, a reel form, a container for the collection of waiste and the integrated lamp for illuminating the cutting area.