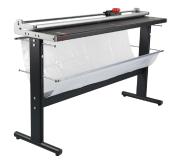

## **TRIM**

The manual cutter for every need, robust, complete, with unique technical features and available in a wide range of cutting measures.

Thanks to the availability of sizes from 2 to 2.5 meters, Trim suits the business needs of small and medium digital print shops and service centers, in combination with large format inkjet printers or stand alone.

## **OPTIONS / ACCESSORIES**

Among the optional a removable stand for ground positioning, a reel form, a container for the collection of waiste and the integrated lamp for illuminating the cutting area.